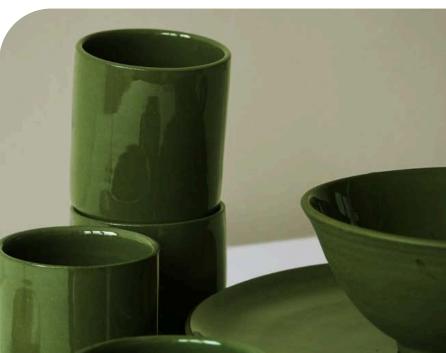

# Dill Green

Hex #4E6813 RGB 78, 104, 19 CMYK 69, 38, 100, 27

Pickled perfection in a colour. Born from trends like <u>Pickle Fix</u> and <u>Terra Futura</u>, this tangy take on green is shaking up kitchens, wardrobes and cocktails that are too cool to sip.

green vibe +80%