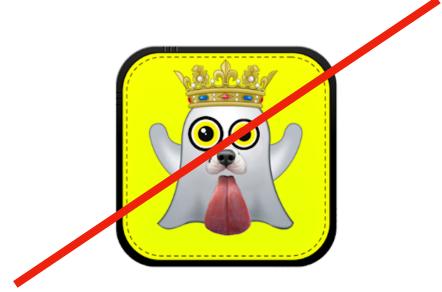

"Snap" in domain name for service that works with Snapchat

"Snap" in app name, unnecessary references to Ghost Logo and Lenses, yellow background

"Lenses" in app name