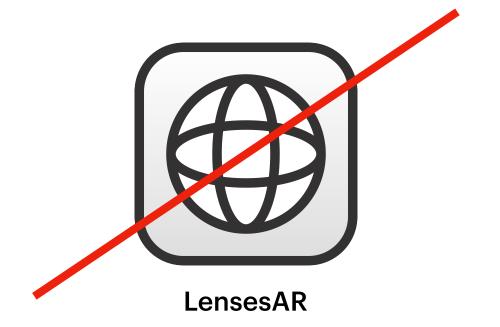

"Snap" in domain name for service that works with Snapchat

"Snap" in app name, unnecessary references to Ghost Logo and Lenses, yellow background

"Lenses" in app name